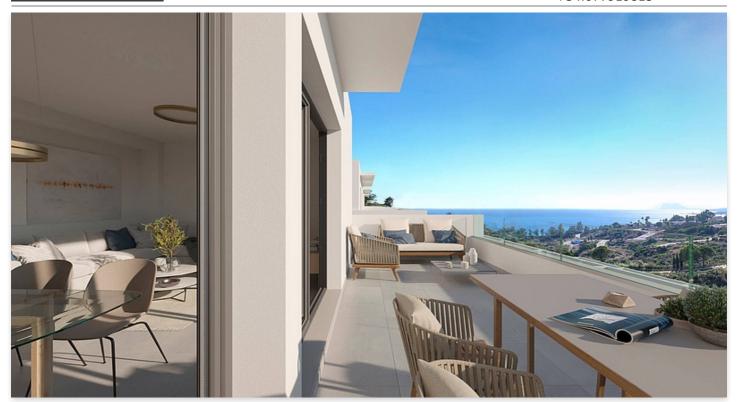

## Townhouses with sea views in Manilva

**Location: Manilva** Price: 368,000 € - 566,000 €

Surrounded by beautiful Mediterranean gardens with access to the natural environment • Reference: AP1392 with walking areas and a rest area, with a large swimming pool, community room, spa • Bedrooms: 3,4 and gym to enjoy alone or in the company of family and friends. All homes include their • Bathrooms: 2,3 own garage space for maximum comfort. It also has extra space with storage rooms. This development is designed to respond to the needs of today's families.

Thinking of satisfying the various vital needs, this development offers semi-detached houses with 2, 3 and 4 bedrooms arranged in four rows facing the sea. You can choose between several models with spacious terraces, garden and southwest orientation.

**Built Size:** 124 - 156 m <sup>2</sup>

• Terrace: 3 - 76 m <sup>2</sup>

**Quint Estate** 

info@quintestate.com http://www.quintestate.com +34.677919815