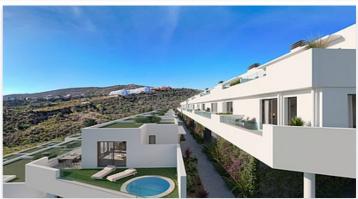

## Townhouses with sea views in Manilva

**Location: Manilva** Price: 368,000 € - 566,000 €

Surrounded by beautiful Mediterranean gardens with access to the natural environment • Reference: AP1392 with walking areas and a rest area, with a large swimming pool, community room, spa • Bedrooms: 3,4 and gym to enjoy alone or in the company of family and friends. All homes include their • Bathrooms: 2,3 own garage space for maximum comfort. It also has extra space with storage rooms. This development is designed to respond to the needs of today's families.

Thinking of satisfying the various vital needs, this development offers semi-detached houses with 2, 3 and 4 bedrooms arranged in four rows facing the sea. You can choose between several models with spacious terraces, garden and southwest orientation.