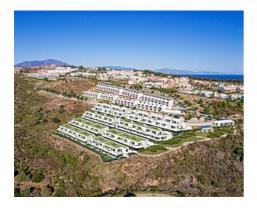

## Townhouses with sea views in Manilva

**Location: Manilva** Price: 368,000 € - 566,000 €

Surrounded by beautiful Mediterranean gardens with access to the natural environment • Reference: AP1392 with walking areas and a rest area, with a large swimming pool, community room, spa • Bedrooms: 3,4 and gym to enjoy alone or in the company of family and friends. All homes include their • Bathrooms: 2,3 own garage space for maximum comfort. It also has extra space with storage rooms. This development is designed to respond to the needs of today's families.

Thinking of satisfying the various vital needs, this development offers semi-detached houses with 2, 3 and 4 bedrooms arranged in four rows facing the sea. You can choose between several models with spacious terraces, garden and southwest orientation.