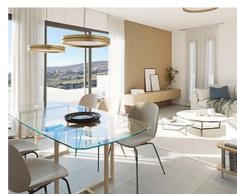

## Townhouses with sea views in Manilva

**Location: Manilva** Price: 368,000 € - 566,000 €

Surrounded by beautiful Mediterranean gardens with access to the natural environment • Reference: AP1392 with walking areas and a rest area, with a large swimming pool, community room, spa • Bedrooms: 3,4 and gym to enjoy alone or in the company of family and friends. All homes include their • Bathrooms: 2,3 own garage space for maximum comfort. It also has extra space with storage rooms. This development is designed to respond to the needs of today's families.

Thinking of satisfying the various vital needs, this development offers semi-detached houses with 2, 3 and 4 bedrooms arranged in four rows facing the sea. You can choose between several models with spacious terraces, garden and southwest orientation.