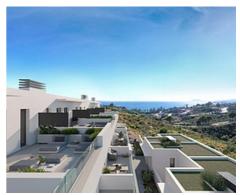

## Townhouses with sea views in Manilva

**Location: Manilva** Price: 368,000 € - 566,000 €

Surrounded by beautiful Mediterranean gardens with access to the natural environment • Reference: AP1392 with walking areas and a rest area, with a large swimming pool, community room, spa • Bedrooms: 3,4 and gym to enjoy alone or in the company of family and friends. All homes include their • Bathrooms: 2,3 own garage space for maximum comfort. It also has extra space with storage rooms. This development is designed to respond to the needs of today's families.

Thinking of satisfying the various vital needs, this development offers semi-detached houses with 2, 3 and 4 bedrooms arranged in four rows facing the sea. You can choose between several models with spacious terraces, garden and southwest orientation.