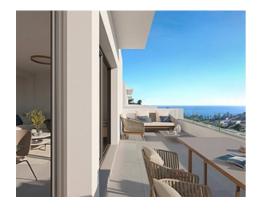

## Townhouses with sea views in Manilva

**Location: Manilva** Price: 368,000 € - 566,000 €

Surrounded by beautiful Mediterranean gardens with access to the natural environment • Reference: AP1392 with walking areas and a rest area, with a large swimming pool, community room, spa • Bedrooms: 3,4 and gym to enjoy alone or in the company of family and friends. All homes include their • Bathrooms: 2,3 own garage space for maximum comfort. It also has extra space with storage rooms. This development is designed to respond to the needs of today's families.

Thinking of satisfying the various vital needs, this development offers semi-detached houses with 2, 3 and 4 bedrooms arranged in four rows facing the sea. You can choose between several models with spacious terraces, garden and southwest orientation.

**Built Size:** 124 - 156 m <sup>2</sup>

• Terrace: 3 - 76 m <sup>2</sup>

**Quint Estate** 

info@quintestate.com http://www.quintestate.com +34.677919815