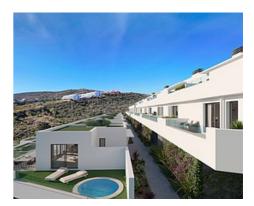

## Townhouses with sea views in Manilva

**Location: Manilva** Price: 368,000 € - 566,000 €

Surrounded by beautiful Mediterranean gardens with access to the natural environment • Reference: AP1392 with walking areas and a rest area, with a large swimming pool, community room, spa • Bedrooms: 3,4 and gym to enjoy alone or in the company of family and friends. All homes include their • Bathrooms: 2,3 own garage space for maximum comfort. It also has extra space with storage rooms. This development is designed to respond to the needs of today's families.

Thinking of satisfying the various vital needs, this development offers semi-detached houses with 2, 3 and 4 bedrooms arranged in four rows facing the sea. You can choose between several models with spacious terraces, garden and southwest orientation.