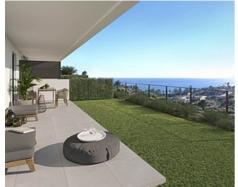

## Townhouses with sea views in Manilva

**Location: Manilva** Price: 368,000 € - 566,000 €

Surrounded by beautiful Mediterranean gardens with access to the natural environment • Reference: AP1392 with walking areas and a rest area, with a large swimming pool, community room, spa • Bedrooms: 3,4 and gym to enjoy alone or in the company of family and friends. All homes include their • Bathrooms: 2,3 own garage space for maximum comfort. It also has extra space with storage rooms. This development is designed to respond to the needs of today's families.

Thinking of satisfying the various vital needs, this development offers semi-detached houses with 2, 3 and 4 bedrooms arranged in four rows facing the sea. You can choose between several models with spacious terraces, garden and southwest orientation.