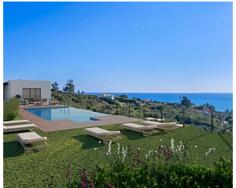

## Townhouses with sea views in Manilva

**Location: Manilva** Price: 368,000 € - 566,000 €

Surrounded by beautiful Mediterranean gardens with access to the natural environment • Reference: AP1392 with walking areas and a rest area, with a large swimming pool, community room, spa • Bedrooms: 3,4 and gym to enjoy alone or in the company of family and friends. All homes include their • Bathrooms: 2,3 own garage space for maximum comfort. It also has extra space with storage rooms. This development is designed to respond to the needs of today's families.

Thinking of satisfying the various vital needs, this development offers semi-detached houses with 2, 3 and 4 bedrooms arranged in four rows facing the sea. You can choose between several models with spacious terraces, garden and southwest orientation.