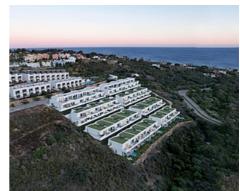

## Townhouses with sea views in Manilva

**Location: Manilva** Price: 368,000 € - 566,000 €

Surrounded by beautiful Mediterranean gardens with access to the natural environment • Reference: AP1392 with walking areas and a rest area, with a large swimming pool, community room, spa • Bedrooms: 3,4 and gym to enjoy alone or in the company of family and friends. All homes include their • Bathrooms: 2,3 own garage space for maximum comfort. It also has extra space with storage rooms. This development is designed to respond to the needs of today's families.

Thinking of satisfying the various vital needs, this development offers semi-detached houses with 2, 3 and 4 bedrooms arranged in four rows facing the sea. You can choose between several models with spacious terraces, garden and southwest orientation.