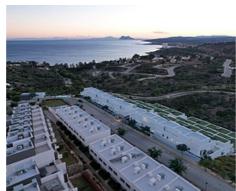

## Townhouses with sea views in Manilva

**Location: Manilva** Price: 368,000 € - 566,000 €

Surrounded by beautiful Mediterranean gardens with access to the natural environment • Reference: AP1392 with walking areas and a rest area, with a large swimming pool, community room, spa • Bedrooms: 3,4 and gym to enjoy alone or in the company of family and friends. All homes include their • Bathrooms: 2,3 own garage space for maximum comfort. It also has extra space with storage rooms. This development is designed to respond to the needs of today's families.

Thinking of satisfying the various vital needs, this development offers semi-detached houses with 2, 3 and 4 bedrooms arranged in four rows facing the sea. You can choose between several models with spacious terraces, garden and southwest orientation.